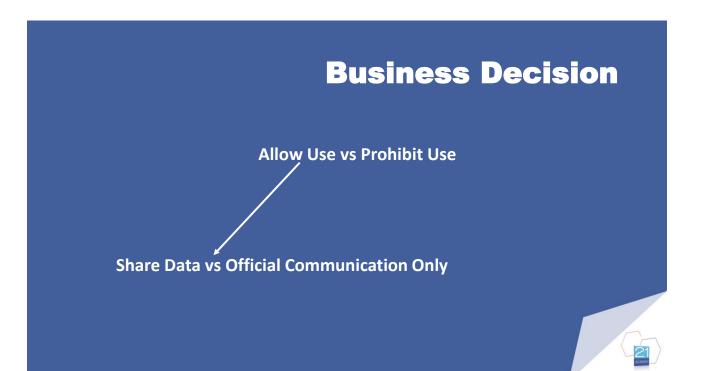

# **Company's Personal Data**

- Calculated risk
- Lack of protection

#### Policies

Must have

- BYOD policy
- Social Media Use Policy
  - WhatsApp use policy