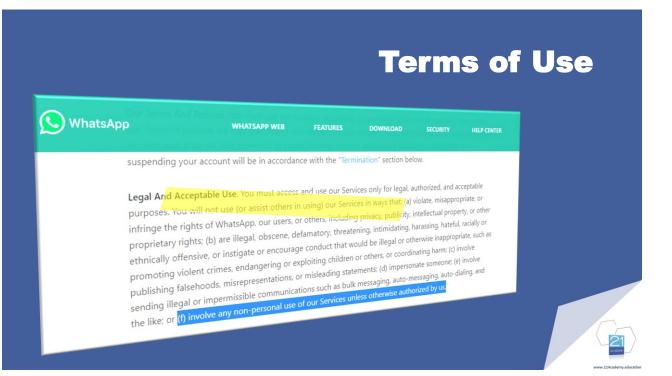

#### **Put in context**

Can this be a typical message exchanged with the CEO/GM about one of your employees?

Would you have used the same words had you used an email?

What if you receive a SAR?