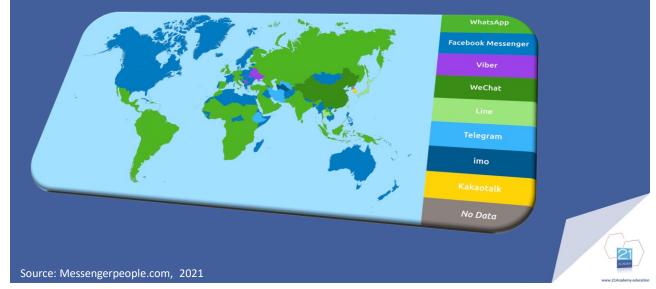

## **World Stats**

2,740 million

2,291 million

users

2,000 million users

1,300 million

users

1,221 million users

Source: Datareportal, 2021

users