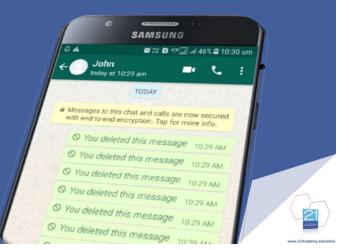

#### **Deleted Messages**

- Can be deleted from sender's and recipients' devices (1 hour)
- Self-destruct (7 days)
- Deleted messages cannot be recovered

Note: Third-Party apps to see revoked messages do exist and are in use

# **Disappearing Messages**

Activating Disappearing Messages