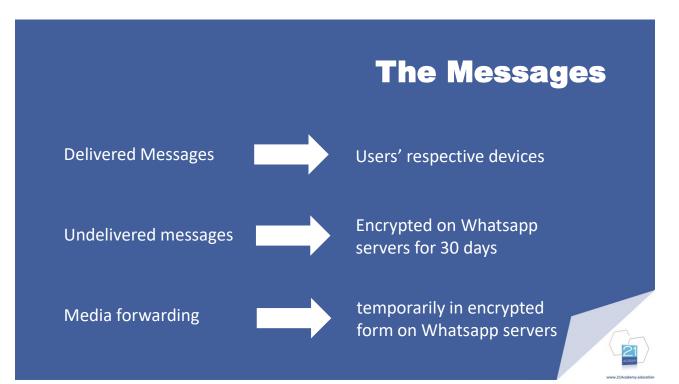

#### Encryption

The content of the messages shared between users

- end-to-end encrypted
- the data is protected against being read by WhatsApp and other third parties from reading except for the sending and receiving devices

#### **Deleted Messages**

- Can be deleted from sender's and recipients' devices (1 hour)
- Self-destruct (7 days)
- Deleted messages cannot be recovered

Note: Third-Party apps to see revoked messages do exist and are in use