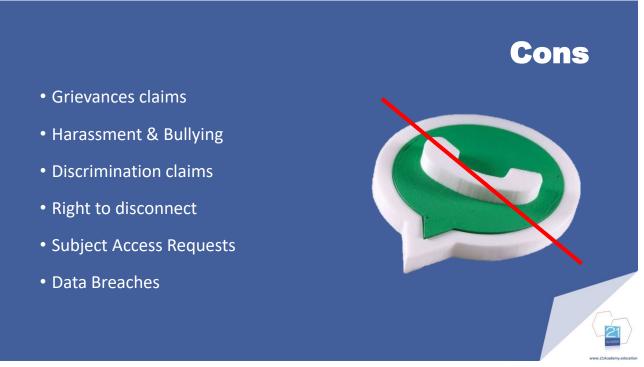

#### **Data Breaches**

How can data breaches happen if the messages are encrypted?

# **Data Breaches**

- Lost or stolen devices which are not password protected
- Backed-up messages defeat end-to-end encryption

#### Can you share the cons of using WhatsApp for work purposes?