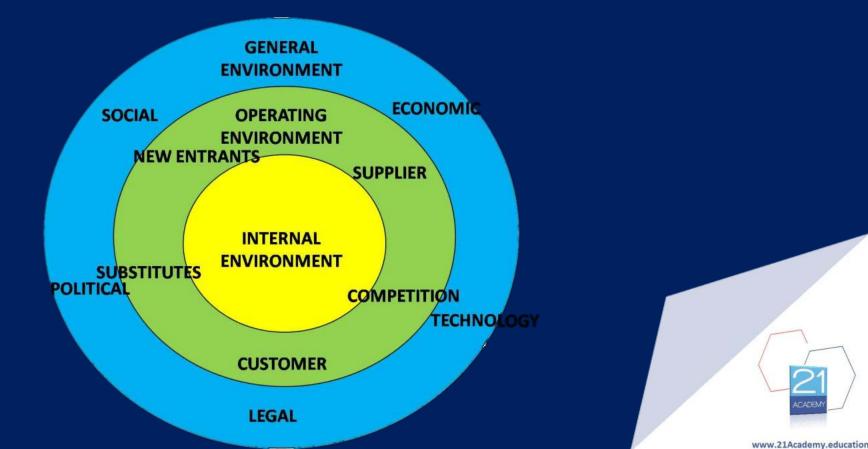

## • General (Macro) Environment

- Political
- Economic
- Social
- Technology
- Environmental
- Legal

- Operating (Micro) Environment
  - Supplier
  - Competition
  - Customer
  - Substitutes
  - New Entrants

## Understanding the General Environment