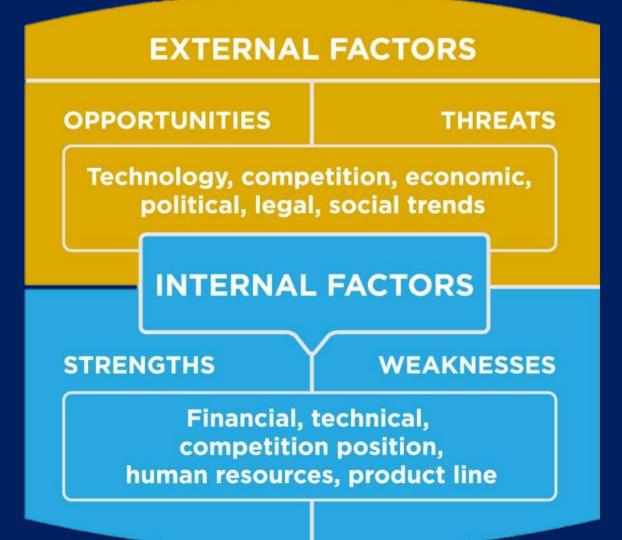

## SWOT Analysis

## **External Factors**

Factors external to an industry, usually beyond a firm's control

- Demographic
- Sociocultural
- Legal/Political

- Technological
- Economic
- Global

## Factors external to an industry, usually beyond a firm's control

## **External Factors**

Factors external to an industry, usually beyond a firm's control