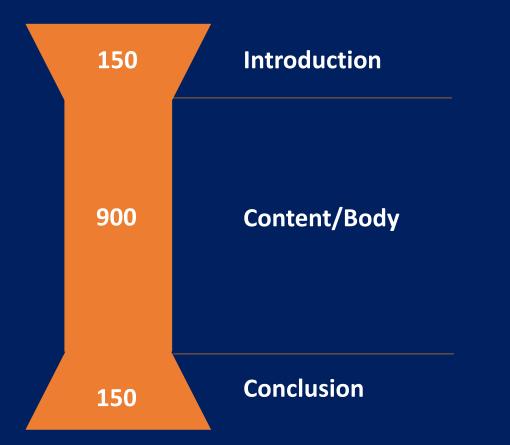

#### Note

You should plan to spend approximately 20 hours researching the assignment question, preparing for and writing the assignment for assessment. The nominal word count for the assignment is 1,700 words. You are expected to select the most appropriate citation method which you feel most comfortable using <a href="http://www.citethisforme.com/">http://www.citethisforme.com/</a>