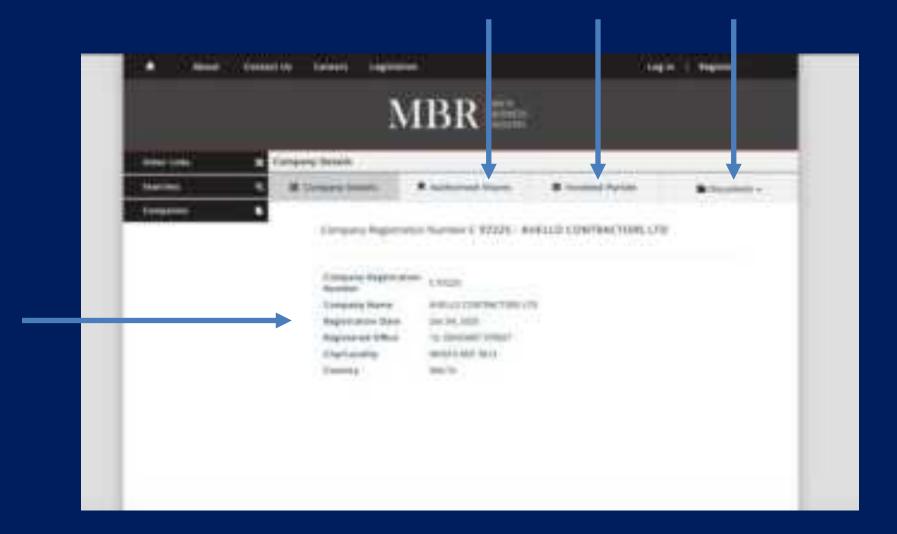

| to part of the transmission of the constant and |

# **Company Search**



## Judgment analysis

256/2004 472/2012

|    | constitute a<br>(2) la<br>(a) | Save as provided in this article, intoxication shall not<br>defence to any criminal charge,<br>tonication shall be a defence to any criminal charge if -<br>by reason thereof the person charged at the time of the<br>act or omission complained of was incapable of<br>understanding or volition and the state of intoxication<br>was caused without his consent by the malicious or<br>negligent act of another person; or<br>the person charged was by reason of the intoxication<br>unsane, temporarily or otherwise, at the time of such | Denne synthem.<br>Audited Rey<br>RIM, 19875 Z.<br>Amerinated Inv.<br>V.1978.8. |
|----|-------------------------------|----------------------------------------------------------------------