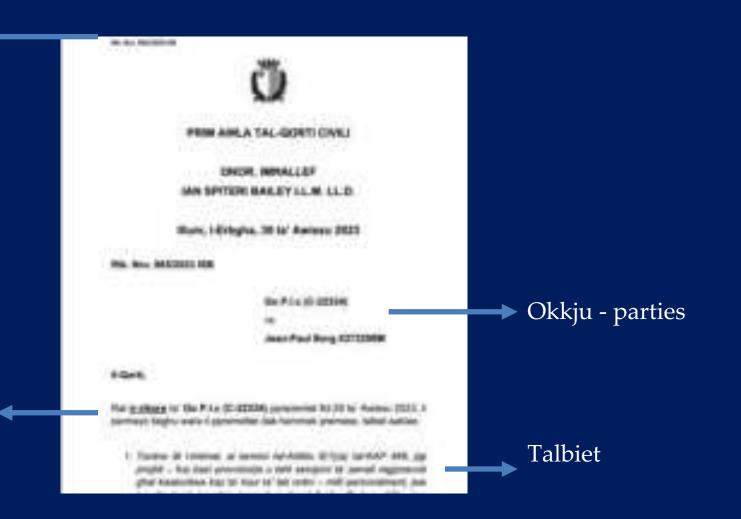

|
|                           | iner faul Burg 12112368                                                                                                                            |
| FOR.                      |                                                                                                                                                    |
| parmage tagets wate 1 ptr | (C-022246) permission for 310 for Automa (2021)<br>menufate lank harmonik premisser halford autoise                                                |
| 1 Same it come            | ar ineres de Anno, El las la real antes<br>resultados o terra antes en la seconda regimente<br>la face de las comos o terra personal regimentes de |

Used in Search

Rikors/ Application - by which court proceedings are initiated



Basis on which the Court made its decision The id-statute of 1 lates, presented man-those,

#### Absorbed

His dis high dapper interesting inter-dapped characters of the enter on Artificia Bp1. Sec 4047-408 Sec Lighter to Mindle

#### Arc \$15 to HAP \$55 to Light to Male

Hall persons interestigis Partitions 2 hour persons i in viewe effect all show

isis following searchin over, door upinghiard adlegation and jubicity and it is been be within the programmed interfacement of grant of the overall been provided and the property over the been provided as a search of the overall been been grant that the provided as a search been been grant to be a search of the provided as a search o

head to the P

10.00.00000000

Annold Imple angles and statements beingen? A party sequence if

Decision

(