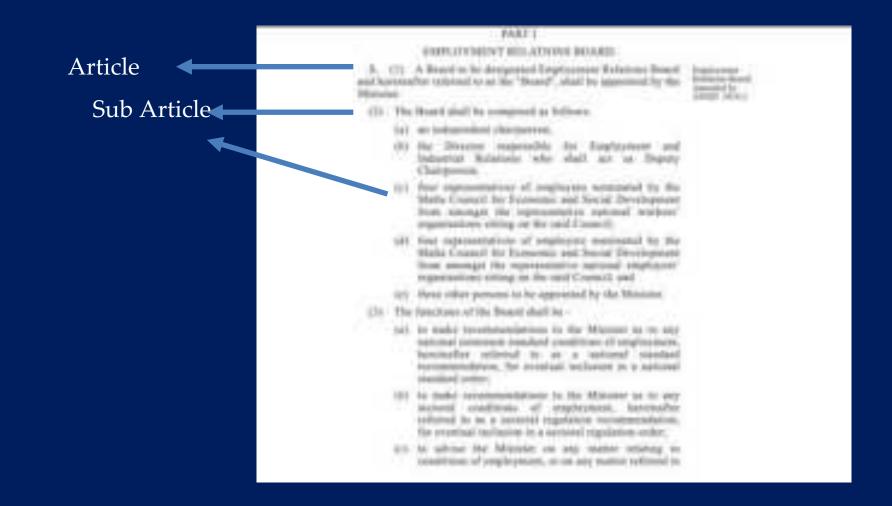

# **Primary Legislation - Acts**

- Acts are laws which regulate a specific area.
- They are promulgated by Parliament and must be published to become effective.
- They are given a number which is called the Chapter
- Acts are made up of Articles and sub- articles