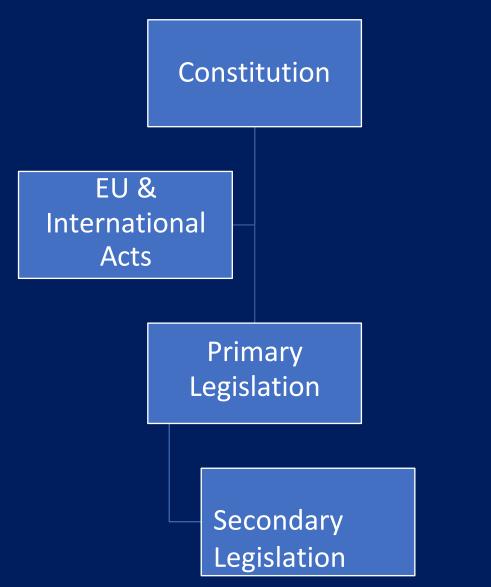

#### Legal Hierarchy

# **Primary Legislation - Acts**

- Acts are laws which regulate a specific area.
- They are promulgated by Parliament and must be published to become effective.
- They are given a number which is called the Chapter
- Acts are made up of Articles and sub- articles

# **Primary Legislation - Acts**

• Parliament may delegate its powers to bodies such as local councils, transport malta etc

Diploma in Law (Malta)

# **Primary Legislation - Acts**